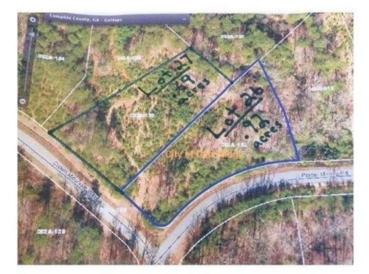

## Crown Mountain Way Lot 27, Dahlonega, GA 30533

» MLS #: 10309952

» Land | Lot: 30,056 ft<sup>2</sup> (0.69 acres)

» More Info: CrownMountainWayLot27.IsForSale.com

Jim Pierce (706) 344-7646 jim@rivermountainrealty.net http://www.rivermountainrealty.net

River Mountain Realty 19 E Main St Suite J Dahlonega, GA 30533 (678) 400-6600

PRICED BELOW APPRAISAL!!! Only 1 MILE from DOWNTOWN DAHLONEGA and the ONLY gated community IN THE CITY LIMITS OF DAHLONEGA....WITH SWIM & TENNIS AMENITIES!!! This premium lot sits higher up on the hill and will have expansive views to the west and south. Seller also owns the adjacent corner lot(on Placer Mining Rd/Crown Mountain Way) AND they are perfect together...or separately. Please call to preview and/or show lots. There are no other properties available in the Dahlonega area with these amenitites, this convenience, and these VIEWS!